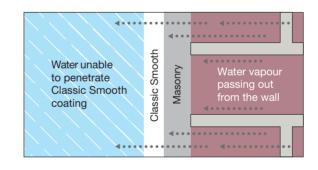

Classic Smooth is the ideal solution for protecting homes more exposed to adverse weather conditions. As per the diagram below, Classic Smooth not only creates a water-resistant barrier around your home, but it still allows water vapour to 'breathe' out. Helping keep your home warm and dry.