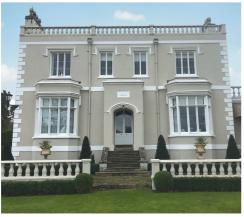

## Classic Smooth

Protects homes exposed to adverse weather conditions

Classic Smooth is a high performance, breathable solvent borne coating for protecting exterior masonry and concrete. Classic Smooth has been formulated for application in weather conditions where the use of water borne products may be problematic, e.g. showery weather and low drying temperatures.

Classic Smooth is the ideal solution for protecting homes more exposed to adverse weather conditions. As per the diagram below, Classic Smooth not only creates a water-resistant barrier around your home, but it still allows water vapour to 'breathe' out. Helping keep your home warm and dry.